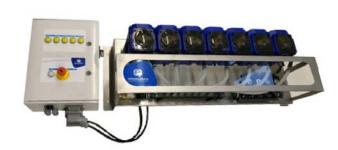

#### → MINI TETRAMATIC

Dosing system for laundries allowing automatic supply of liquid product into the washer-extractor according to the current washing cycle.

This set consists of five/seven peristaltic pumps dosing five/seven liquid products with flush manifold for transport to the washers.

#### **→ MULTIMATIC**

Dosing system for laundries allowing automatic supply of liquid product into a maximum of five washer-extractors.

This set consists of pumps dosing up to seven liquid products with flush manifold for transport to the washers.