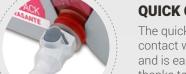

#### **QUICK CONNECTION**

The guick connection avoids direct contact with the chemical product and is easier to fit to the bag thanks to the new holder design.