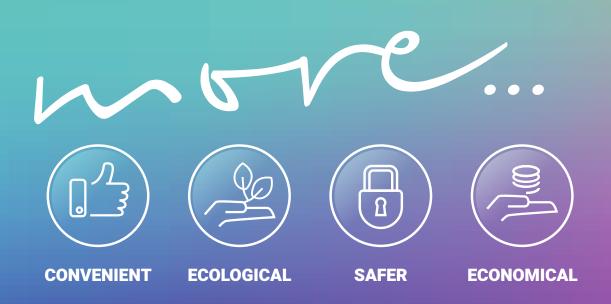

 The strengths of the bag in box system are based on 4 principles:

## CONVENIENT

Easy dosing and long term use.

- Can be used without cardboard
- Bag with handles to be placed on the holder
- Visible product level control
- · Redesigned holder, easier to use

## ECOLOGICAL

95% plastic waste reduction.75% transport and storage costs reduction.

- Recyclable packaging (design for recycling)
- Cardboard certified to FCS
- Certified system according to the new ECOLABEL criteria

## ECONOMICAL

Concentrated, highly efficient product with application cost control.

- Product optimization and maximum use
- Extension of the product range: Save much MORE

Easy connection, no product handling.