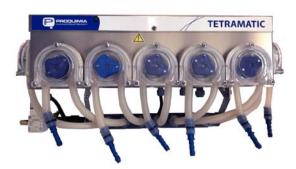

#### → MINI TETRAMATIC

Dosing system for laundries allowing automatic supply of liquid product into the washer-extractor according to the current washing cycle.

This set consists of five/seven peristaltic pumps dosing five/seven liquid products with flush manifold for transport to the washers.

#### **→ MULTIMATIC**

Dosing system for laundries allowing automatic supply of liquid product into a maximum of five washer-extractors.

This set consists of pumps dosing up to seven liquid products with flush manifold for transport to the washers.