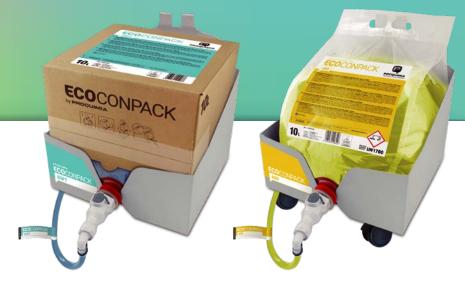

The new generation ECOCONPACK represents an evolution of the Bag in Box concept offering an innovative system of versatility and maximum security. The new exclusive bag design, combined with a perfectly adjusted support, allows the application of product with no external packaging, eliminating the presence of cardboard in the kitchen and other premises.

 The strengths of the bag in box system are based on 4 principles:

## CONVENIENT

Easy dosing and long term use.

- Can be used without cardboard
- Bag with handles to be placed on the holder
- Visible product level control
- · Redesigned holder, easier to use

## ECOLOGICAL

95% plastic waste reduction.75% transport and storage costs reduction.

- Recyclable packaging (design for recycling)
- Cardboard certified to FCS
- Certified system according to the new ECOLABEL criteria

## ECONOMICAL

Concentrated, highly efficient product with application cost control.

- Product optimization and maximum use
- Extension of the product range: Save much MORE

Easy connection, no product handling.