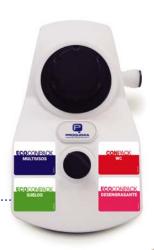

## **ECO**CONPACK

by **PROQUIMIA** 

The hygiene system based on a range of highly concentrated products in Bag in Box format, for the cleaning and disinfection of kitchens, housekeeping area and laundry.

The new generation ECOCONPACK represents an evolution of the Bag in Box concept offering an innovative system of versatility and maximum security. The new exclusive bag design, combined with a perfectly adjusted support, allows the application of product with no external packaging, eliminating the presence of cardboard in the kitchen and other premises.

## CONVENIENT

Easy dosing and long term use.

- Can be used without cardboard
- Bag with handles to be placed on the holder
- Visible product level control
- · Redesigned holder, easier to use

## ECOLOGICAL

95% plastic waste reduction.75% transport and storage costs reduction.

- Recyclable packaging (design for recycling)
- Cardboard certified to FCS
- Certified system according to the new ECOLABEL criteria

## ECONOMICAL

Concentrated, highly efficient product with application cost control.

- Product optimization and maximum use
- Extension of the product range: Save much MORE

Easy connection, no product handling.