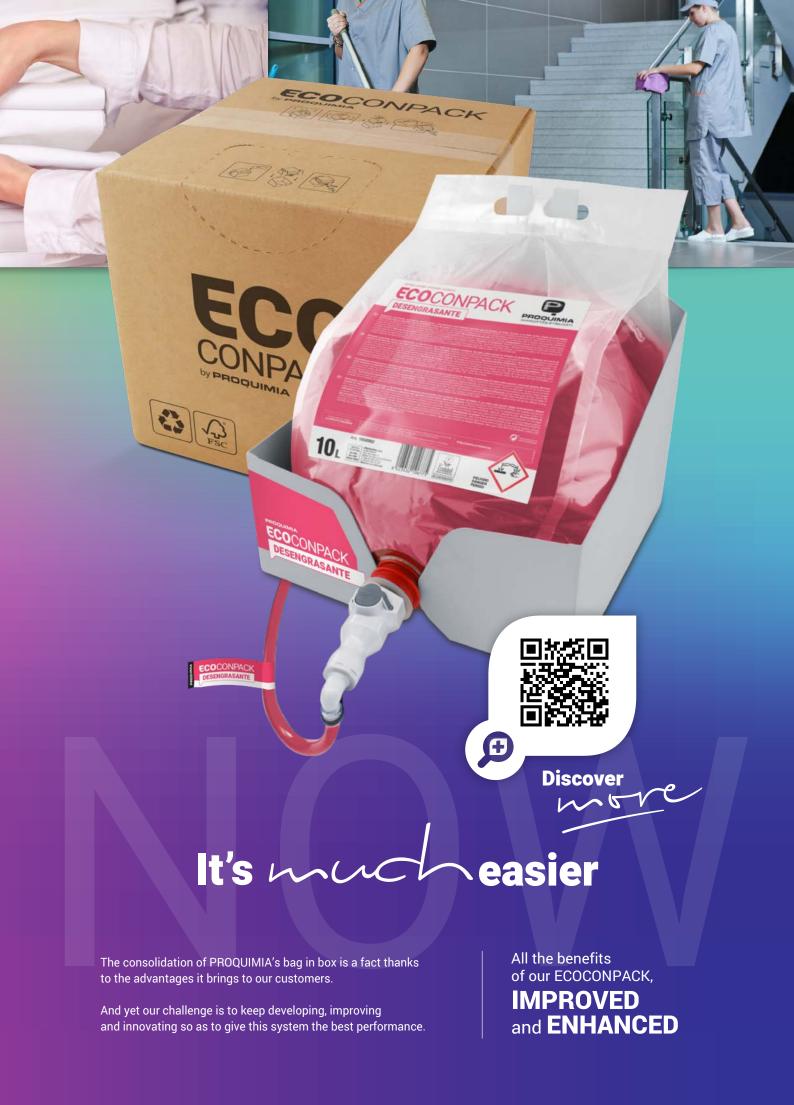

## **ECO**CONPACK

by **PROQUIMIA** 

The hygiene system based on a range of highly concentrated products in Bag in Box format, for the cleaning and disinfection of kitchens, housekeeping area and laundry.

The new generation ECOCONPACK represents an evolution of the Bag in Box concept offering an innovative system of versatility and maximum security. The new exclusive bag design, combined with a perfectly adjusted support, allows the application of product with no external packaging, eliminating the presence of cardboard in the kitchen and other premises.

## CONVENIENT

Easy dosing and long term use.

- Can be used without cardboard
- Bag with handles to be placed on the holder
- Visible product level control
- · Redesigned holder, easier to use

## ECOLOGICAL

95% plastic waste reduction.75% transport and storage costs reduction.

- Recyclable packaging (design for recycling)
- Cardboard certified to FCS
- Certified system according to the new ECOLABEL criteria

## **ECO**CONPACK **DESENGRASANTE**

Highly concentrated ecological degreaser for the cleaning of all surfaces in kitchens.

**Ecolabel Register** ES/CAT/020/010

Bag 1,5 L Box 10 L