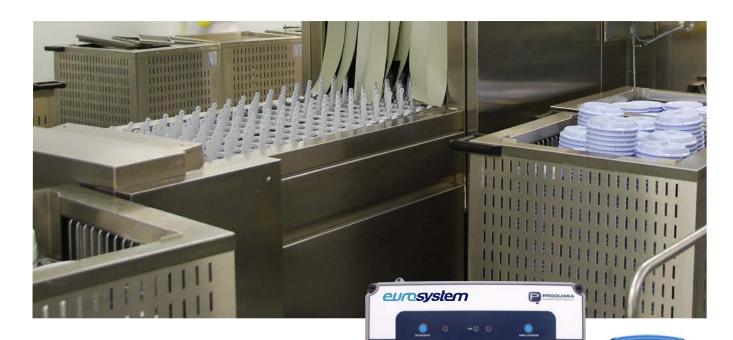

## **AUTOMATIC DISHWASHERS**

#### → EUROSYSTEM & PR2

Automatic dosing systems for detergent and rinse aid in tunnels and dishwashers.