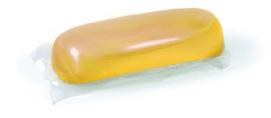

Neutral floor cleanser in water soluble capsules, for the cleaning of all kind of floors and surfaces. Leaves a pleasant apple scent in the air. Streak free finish.

Units per box:

24 water soluble capsules of 4 ml 100 water soluble capsules of 4 ml