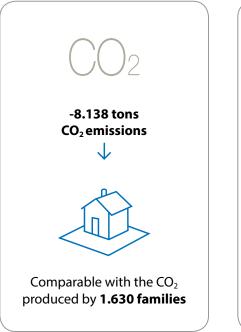

## **ENVIRONMENTAL** BENEFITS

Potential savings with the XOP system, considering the whole Spanish institutional market, based on the annual ADELMA report

XOP symbolizes the epitome of the term "eco-design" in the field of sustainability, by reducing its environmental impact in terms of: