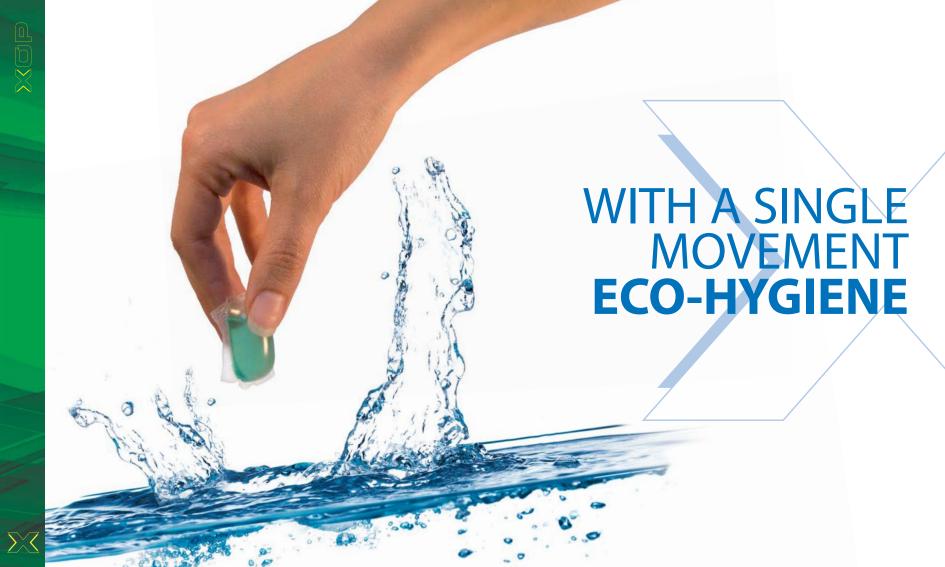

Easy, convenient and safe for the user. The XOP system helps optimizing application costs and is highly performing to meet every hygiene requirement.

Proquimia, pioneer in water-soluble capsules with over 10 years experience in this technology, takes a further step by offering an own innovative technology: packed in a more resistant film, though easy to dissolve. Avoids tears and provides a safer and more efficient system.

# EASIER AND MORE CONVENIEN

- > Dosing system not required
- > No special preparation, capsule simply dissolves in water