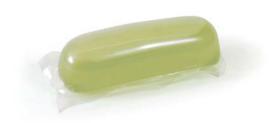

Neutral floor cleanser in water soluble capsules, for the cleaning of all kind of floors and surfaces. Leaves a pleasant apple scent in the air. Streak free finish.

Units per box:

24 water soluble capsules of 4 ml 100 water soluble capsules of 4 ml