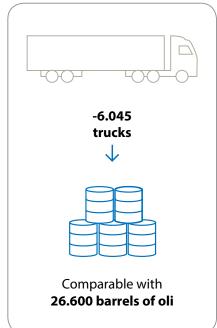

## **ENVIRONMENTAL** BENEFITS

Potential savings with the XOP system, considering the whole Spanish institutional market, based on the annual ADELMA report

XOP symbolizes the epitome of the term "eco-design" in the field of sustainability, by reducing its environmental impact in terms of:

Proquimia applies, throughout XOP life cycle, the highest standards in terms of environmental quality and keeps above all the efficiency of the products.