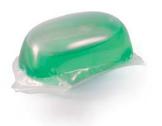

Neutral floor cleanser in water soluble capsules, for the cleaning of all kind of floors and surfaces. Leaves a pleasant apple scent in the air. Streak free finish.

Units per box:

24 water soluble capsules of 4 ml 100 water soluble capsules of 4 ml