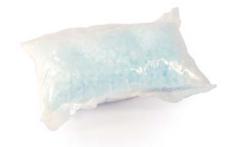

**Detergent and rinse agent packed** in water soluble capsules. Dissolves fast and delivers a high detergent action, for multi-cycle dishware automatic cleaning. Anti-lime scale effect.

**Neutral enzymatic detergent and softerner for both,** washing and softening. Packed in water-soluble capsules. Performing on all textiles.